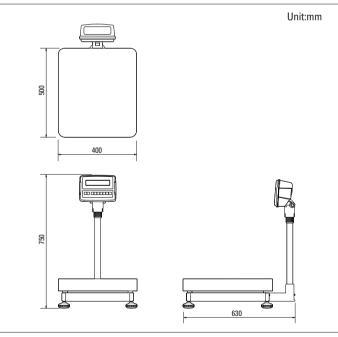

### DIMENSIONS

#### **SPECIFICATIONS**

| Model                        | HB series                                          |         |         |        |
|------------------------------|----------------------------------------------------|---------|---------|--------|
| Capacity(kg)                 | 30                                                 | 75      | 150     | 250    |
| Repeatability(e=d)(g)        | 5                                                  | 10      | 20      | 50     |
| Resolution                   | 1/15,000                                           | 1/7,500 | 1/7,500 | 1/5000 |
| Internal Resolution          | 1/600,000                                          |         |         |        |
| Display Type                 | LCD                                                |         |         |        |
| Weight Units                 | kg, lb                                             |         |         |        |
| Zero Range                   | ±2%                                                |         |         |        |
| Tare Range                   | Full Capacity by Subtraction                       |         |         |        |
| Stabilization Time           | ≤2 seconds                                         |         |         |        |
| <b>Operation Temperature</b> | 0°C ~ 40°C                                         |         |         |        |
| Power                        | AC Adaptor 12V/800mA                               |         |         |        |
|                              | Internal rechargeable sealed acid battery          |         |         |        |
| Battery Life                 | 80 hours continuous use with 12 hour recharge time |         |         |        |
| Safe Overload Capacity       | 120% of capacity                                   |         |         |        |
| Product Weight(kg)           | 15                                                 |         |         |        |
| Dimension(mm)                | 400(W) x 630(D) x 750(H)                           |         |         |        |
| Pan Size(mm)                 | 400(W) x 500(D)                                    |         |         |        |