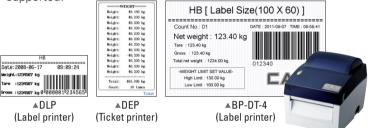

#### **OPTIONS**

- DEP (Tiket Printer)
- BP-DT-4, DLP (Label Printer)

#### Variety of Printing Options

The HB series can be connected with label or ticket printers with a print width of 2 & 4 inches. Print useful data and information such as weight, date and quantity. Up to 10 different formats are supported.