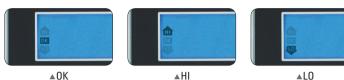

HOLD CLEAR M+ PRINT CHECK COUNT

Check-Weighing Function (HI/OK/LO) Blue backlight LCD

#### Check-Weighing Function (HI/OK/LO)

Supporting Weight/Count/Percentage comparison function with alarm beeps and Icon