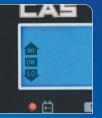

HOLD CLEAR M+ PRINT CHECK COUNT

Check-Weighing Function (HI/OK/LO) Blue backlight LCD

#### Check-Weighing Function (HI/OK/LO)

Supporting Weight/Count/Percentage comparison function with alarm beeps and Icon